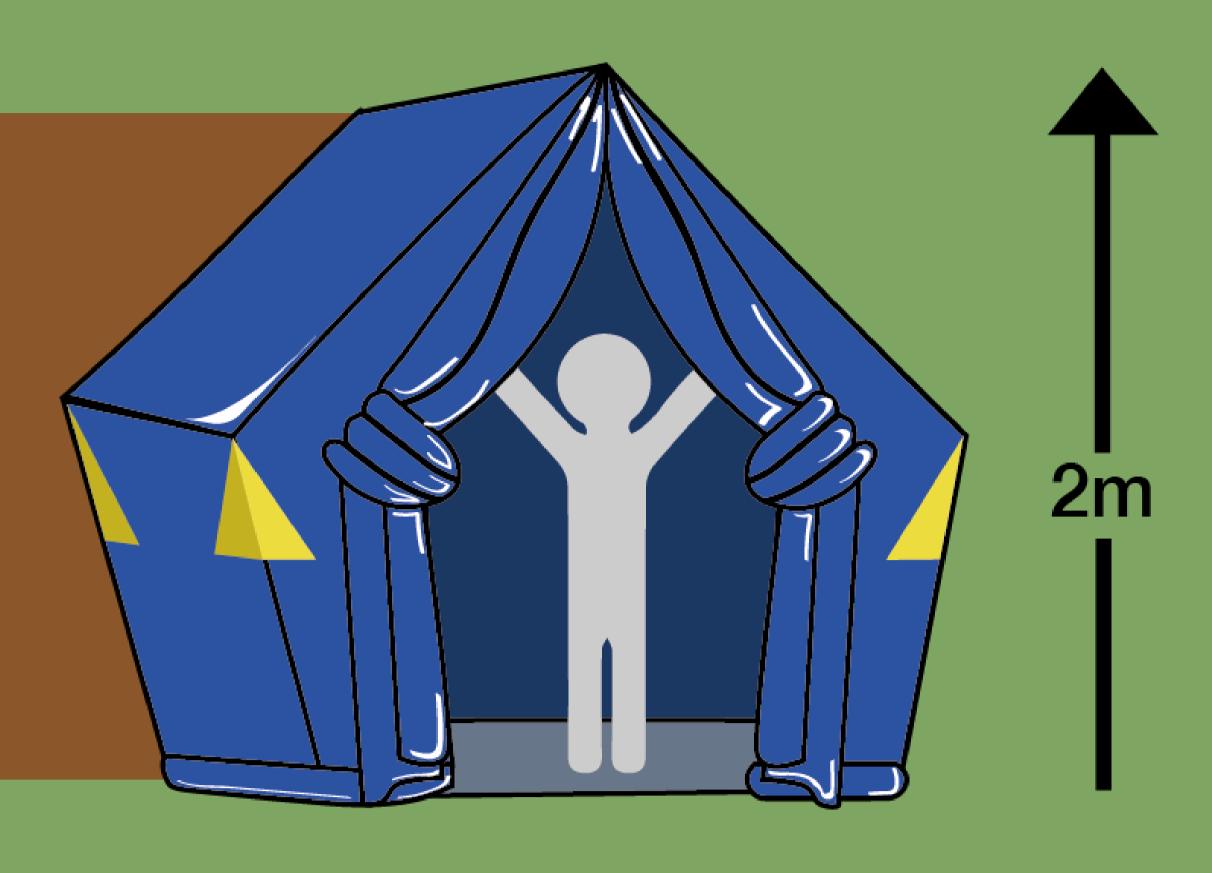

## There's more to our tents than just great value

PGL tents are a great value accommodation option. They're strong and comfortable with plenty of space inside.

Tall enough to stand up in... and pitched on solid bases of concrete or rubber matting