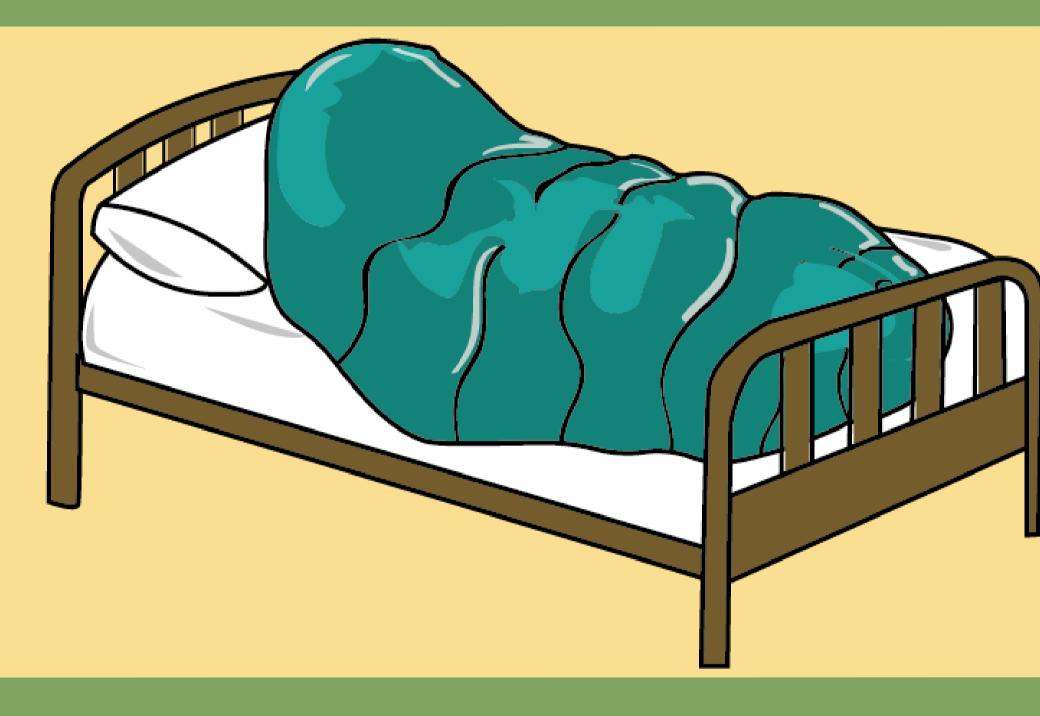

Real beds to sleep on - not a camping mat in sight!
Sleeping 1-2 adults or 4-5 children

Tea and coffee making facilities are available for group leaders either in their tent or in the nearby leaders' lounge